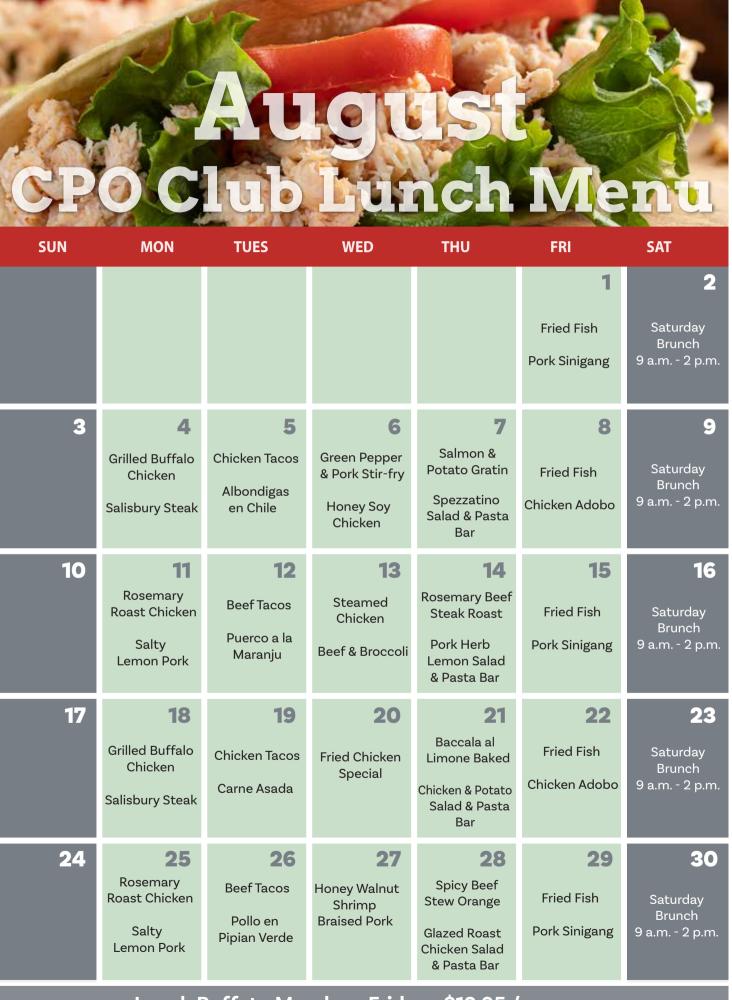

# Lunch Buffet • Monday - Friday • \$12.95 / person

(Includes two entrées, soup, salad, dessert and iced tea or lemonade).

\*Menu items are subject to change.