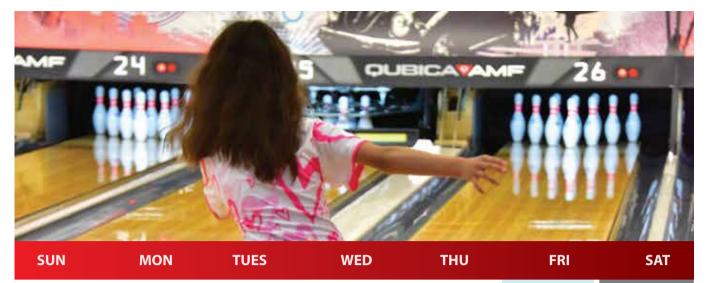

# August Bowling Center

MGIF 4 - 8 p.m.

Cosmic Bowling 8 p.m. - Closing 2

Cosmic Bowling 8 p.m. - Closing

| 3                                                           | <b>4</b> Closed     | Tuesday Night<br>Doubles<br>5:30 - 7:30 p.m. | Captain's Cup<br>Bowling<br>5:30 p.m. | 7  | MGIF<br>4 - 8 p.m.<br>Cosmic Bowling<br>8 p.m Closing | National Bowling Day! Cosmic Bowling 8 p.m Closing              |
|-------------------------------------------------------------|---------------------|----------------------------------------------|---------------------------------------|----|-------------------------------------------------------|-----------------------------------------------------------------|
| Back 2 School Bowling 1 - 4 p.m.                            | <b>11</b><br>Closed | Tuesday Night<br>Doubles<br>5:30 - 7:30 p.m. | Captain's<br>Cup Bowling<br>5:30 p.m. | 14 | MGIF<br>4 - 8 p.m.<br>Cosmic Bowling<br>8 p.m Closing | <b>16</b> Back 2 School  Teen Jam 6 - 9 p.m.                    |
| Parent / Child No Tap Doubles Tournament 1 p.m. \$30 / Team | 18<br>Closed        | Tuesday Night<br>Doubles<br>5:30 - 7:30 p.m. | 20                                    | 21 | MGIF<br>4 - 8 p.m.<br>Cosmic Bowling<br>8 p.m Closing | <b>23</b> Cosmic Bowling 8 p.m Closing                          |
| <b>24</b> No Tap Tournament 1 p.m.                          | 25<br>Closed        | Z6 Tuesday Night Doubles 5:30 - 7:30 p.m.    | 27                                    | 28 | MGIF<br>4 - 8 p.m.<br>Cosmic Bowling<br>8 p.m Closing | Labor Day<br>Weekend Special<br>Cosmic Bowling<br>8 p.m Closing |

31

Labor Day Weekend Special For more information, call 243-4200.

(Schedule subject to change)