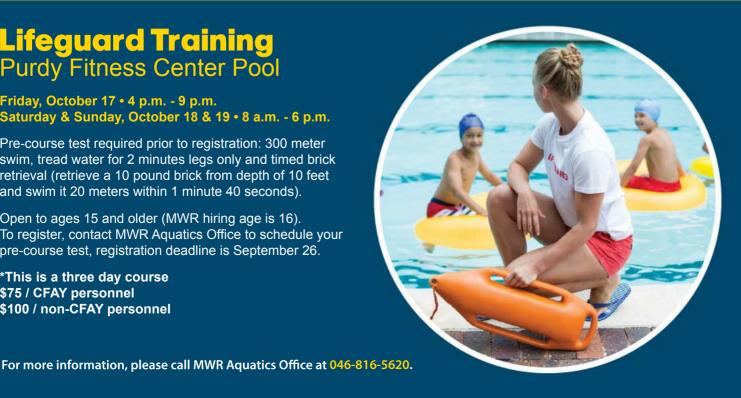

# **Lifeguard Training**Purdy Fitness Center Pool

Friday, October 17 • 4 p.m. - 9 p.m. Saturday & Sunday, October 18 & 19 • 8 a.m. - 6 p.m.

Pre-course test required prior to registration: 300 meter swim, tread water for 2 minutes legs only and timed brick retrieval (retrieve a 10 pound brick from depth of 10 feet and swim it 20 meters within 1 minute 40 seconds).

Open to ages 15 and older (MWR hiring age is 16). To register, contact MWR Aquatics Office to schedule your pre-course test, registration deadline is September 26.

\*This is a three day course \$75 / CFAY personnel \$100 / non-CFAY personnel