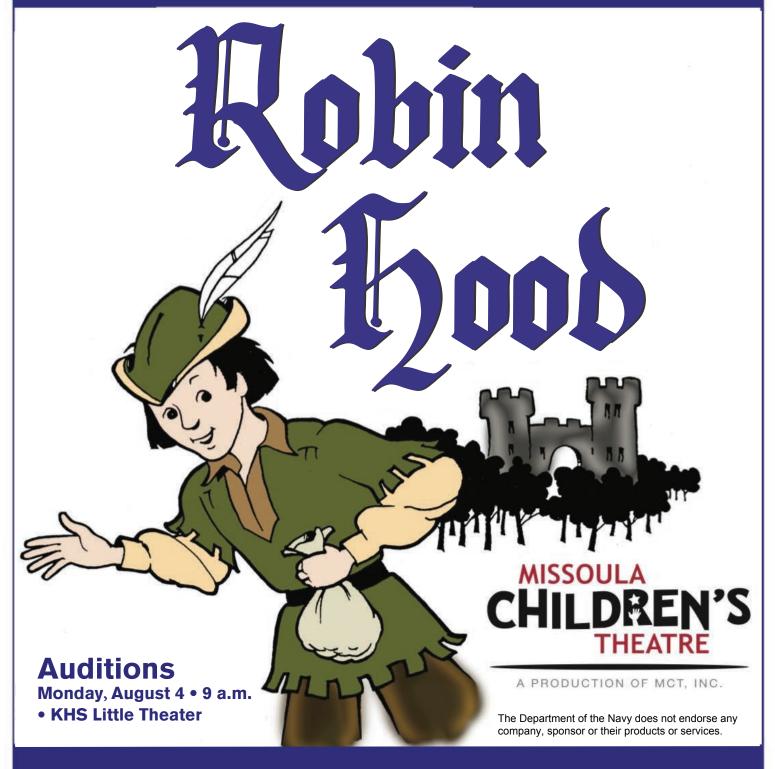

# Smoked Prime Rib Night • Tuesdays • 4 - 8 p.m.

Juicy hickory smoked prime rib seasoned to perfection, cooked to your liking and served with hearty vegetables, soup, salad, baked potato and dessert. \$19

Yokosuka Child & Youth Programs Present the Missoula Children's Theatre in . . .

August 4 - 8

Open to students that are entering first grade (completed kindergarten) through 12th grade. Performances will be Friday, August 8 at KHS Little Theater. For more information call the CYP Office at DSN: 243-4079 or 046-816-4079 or contact the School Liaison Officer at MWR\_Yokosuka\_School\_Liaison@us.navy.mil