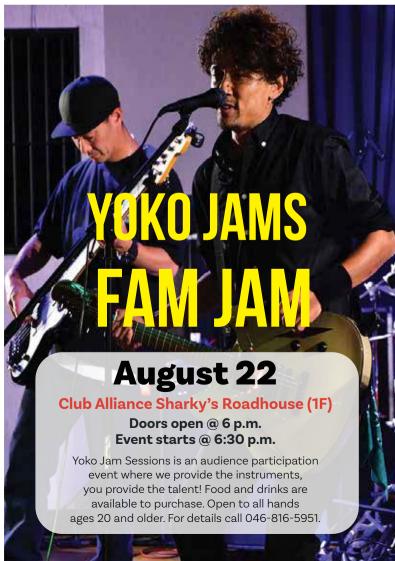

August 7 & 28: Sharky's Roadhouse (1F)

Bachata Basics • 6:30 p.m.

Bachata Pair & Bachata Improvers Lesson • 7:30 p.m.

Social Time • 8:30 - 11 p.m.

Learn to dance Bachata in 90 minutes. Beginners welcome! Food and drinks available to purchase.

# SALSA

August 15: Sharky's Roadhouse (1F)

Doors open at 6 p.m. Salsa Instructor at 6:30 p.m.

Learn to dance the salsa and then show your new moves on the dance floor until we close. Food available to purchase.