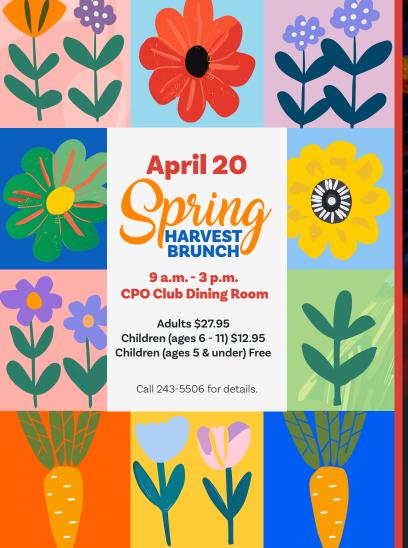

#### **APRIL 20**

#### **SPRING HARVEST BRUNCH**

9 a.m. - 3 p.m. • Officers' Club Kosano Dining Room

Adults \$26.95 • Children (ages 6 - 11) \$12.50 • Children (ages 5 & under) Free

Reservations are required. Cut-off date is April 18.

Call 243-5030 for details.