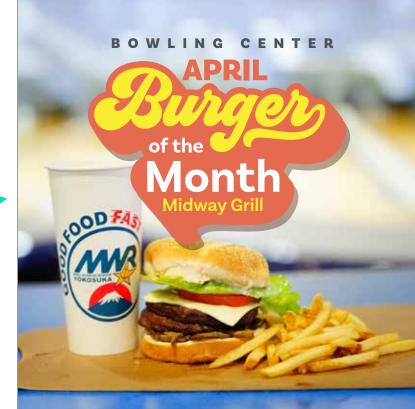

#### BACON MUSHROOM SWISS BURGER

A big juicy burger with melty cheese, draped over a beef patty with crispy bacon and buttery mushrooms.

\$8.95 (served with fries and drink)